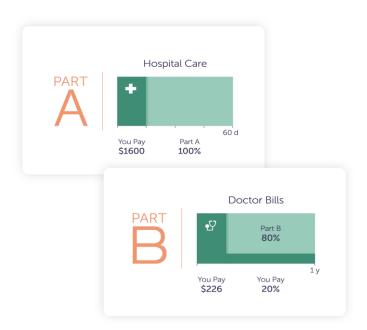

- Medicare eligibility and enrollment dates
- How Medicare works with Employer Sponsored Insurance (ESI)
- Medicare coverage options and costs

*And, it's completely unbiased*—just comprehensive Medicare education.

### **Comprehensive Education**

A combination of text, video, and images break down Medicare concepts into easy-to-digest modules.